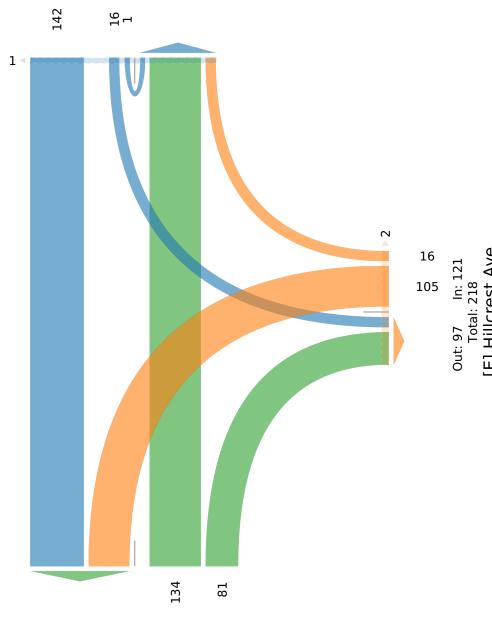

#### **Intersection Vehicle Traffic Count Data**

Major Road:Tyndall AveMinor Road:Hillcrest AveMunicipality:District of Saanich

File Name: 1013432 - Tyndall Ave and Hillcrest Ave.xlsx

**Location #:** TIN000359 **Count ID:** 2022054

**Date:** October 25, 2022

**Day-of-week:** Tuesday

Intersection Type: 3-leg
Signalized: Tuesday
Weather: Rain, 10°

Vehicle Classification: Car, Trucks, Pedestrian, Bikes

| Time of Day | Start | End   | Duration |
|-------------|-------|-------|----------|
| AM          | 07:30 | 09:30 | 02:00    |
| MD          | ı     | •     | -        |
| PM          | 14:00 | 18:00 | 04:00    |
| Total       | 07:30 | 18:00 | 06:00    |

#### **Comments**

Tue Oct 25, 2022

Full Length (7:30 AM-9:30 AM, 2 PM-6 PM) All Classes (Motorcycles, Lights, Single-Unit Trucks, Articulated Trucks, Buses, Pedestrians, Bicycles on Road, Bicycles on Crosswalk)

All Movements

ID: 1013432, Location: 48.485059, -123.32041,

Site Code: TIN000359