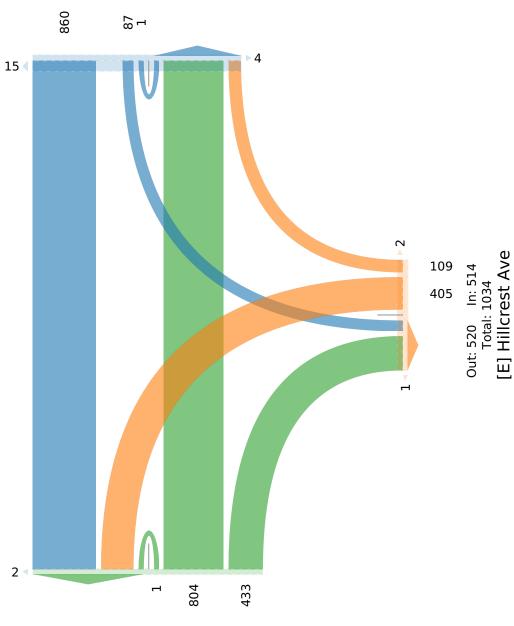

#### **Intersection Vehicle Traffic Count Data**

Major Road:Tyndall AveMinor Road:Hillcrest AveMunicipality:District of Saanich

File Name: 1013432 - Tyndall Ave and Hillcrest Ave.xlsx

**Location #:** TIN000359 **Count ID:** 2022054

**Date:** October 25, 2022

**Day-of-week:** Tuesday

Intersection Type: 3-leg
Signalized: Tuesday
Weather: Rain, 10°

Vehicle Classification: Car, Trucks, Pedestrian, Bikes

| Time of Day | Start | End   | Duration |
|-------------|-------|-------|----------|
| AM          | 07:30 | 09:30 | 02:00    |
| MD          | ı     | •     | -        |
| PM          | 14:00 | 18:00 | 04:00    |
| Total       | 07:30 | 18:00 | 06:00    |

#### **Comments**

Tue Oct 25, 2022

Full Length (7:30 AM-9:30 AM, 2 PM-6 PM) All Classes (Motorcycles, Lights, Single-Unit Trucks, Articulated Trucks, Buses, Pedestrians, Bicycles on Road, Bicycles on Crosswalk)

All Movements

ID: 1013432, Location: 48.485059, -123.32041,

Site Code: TIN000359