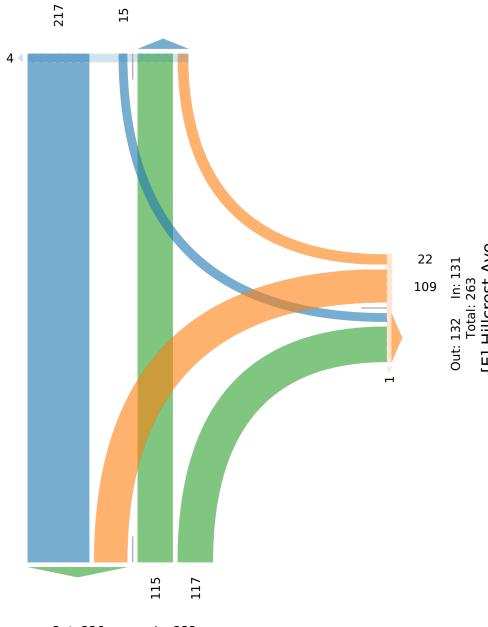

#### **Intersection Vehicle Traffic Count Data**

Major Road:Tyndall AveMinor Road:Hillcrest AveMunicipality:District of Saanich

File Name: 1013432 - Tyndall Ave and Hillcrest Ave.xlsx

**Location #:** TIN000359 **Count ID:** 2022054

**Date:** October 25, 2022

**Day-of-week:** Tuesday

Intersection Type: 3-leg
Signalized: Tuesday
Weather: Rain, 10°

Vehicle Classification: Car, Trucks, Pedestrian, Bikes

| Time of Day | Start | End   | Duration |
|-------------|-------|-------|----------|
| AM          | 07:30 | 09:30 | 02:00    |
| MD          | ı     | •     | -        |
| PM          | 14:00 | 18:00 | 04:00    |
| Total       | 07:30 | 18:00 | 06:00    |

#### **Comments**

Tue Oct 25, 2022

Full Length (7:30 AM-9:30 AM, 2 PM-6 PM) All Classes (Motorcycles, Lights, Single-Unit Trucks, Articulated Trucks, Buses, Pedestrians, Bicycles on Road, Bicycles on Crosswalk)

All Movements

ID: 1013432, Location: 48.485059, -123.32041,

Site Code: TIN000359